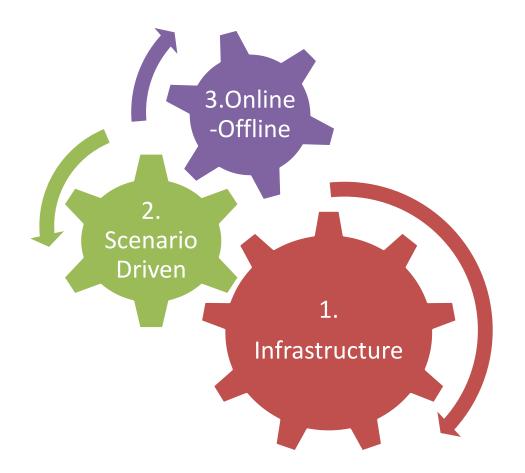

## Well-developed Infrastructure

- Such as affordable and available smart phones, 4G networks, internet services, etc.
- Widely available distribution logistics, express delivery to foster e-commerce development

### Friendly Regulation

- Tolerable regulation
- Develop before regulate

### **Innovative Spirit**

 Combine modern technology with traditional Chinese Customs such as "Red Envelopes"

### Large Population and Market Size and Unmet Financial Needs

- Traditional financial services focus on high-end customers
- Huge potential for penetration and development