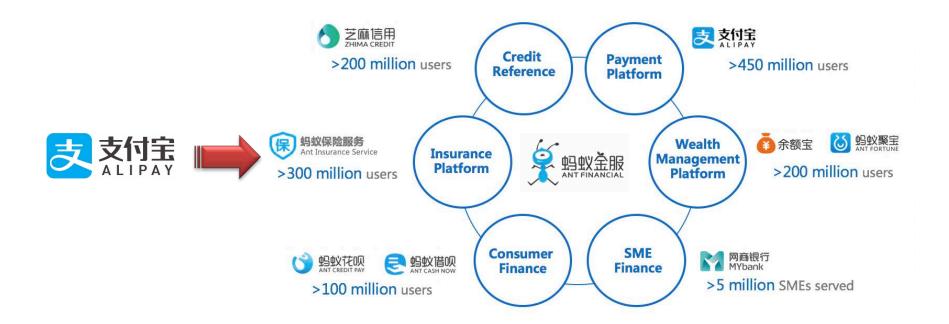

### Wealth Management

| Ant Financial                                                                                                                |    | Product                              | Issuer                     | AUM<br>(billion RMB) | Return of 10,000<br>Investment during<br>Last Day | 7-Day<br>Annualized<br>Return | Minimum<br>Investment |
|------------------------------------------------------------------------------------------------------------------------------|----|--------------------------------------|----------------------------|----------------------|---------------------------------------------------|-------------------------------|-----------------------|
| Yu'e Bao<br>The largest online funds<br>managing 808.29 billion<br>RMB for more than 300<br>million clients by Mar-<br>2017. |    | Yu'e Bao                             | Alipay                     | 808.29               | 1.04                                              | 3.87%                         | 1 RMB                 |
|                                                                                                                              | (X | Cash Express<br>ian Jin Kuai Xian)   | ICBC Credit<br>Suisse Fund | 115.20               | 0.99                                              | 3.54%                         | 0 RMB                 |
|                                                                                                                              |    | w Buy Piggy Bank<br>Mai Chu Xu Guan) | How Buy<br>Fund            | 115.20               | 0.99                                              | 3.54%                         | 1RMB                  |
| Individual clients takes<br>99%, 70%+ invest 1000<br>RMB or less.                                                            | Hu | axia Huo Qi Tong                     | ChinaAMC                   | 55.77                | 0.93                                              | 3.59%                         | 0 RMB                 |
|                                                                                                                              | E  | Baidu Bai Zhuan                      | Baidu                      | 55.77                | 0.93                                              | 3.59%                         | 1 RMB                 |

Data: Public sources, such as rong360.com

1.5 Digital Insurance

Insurance