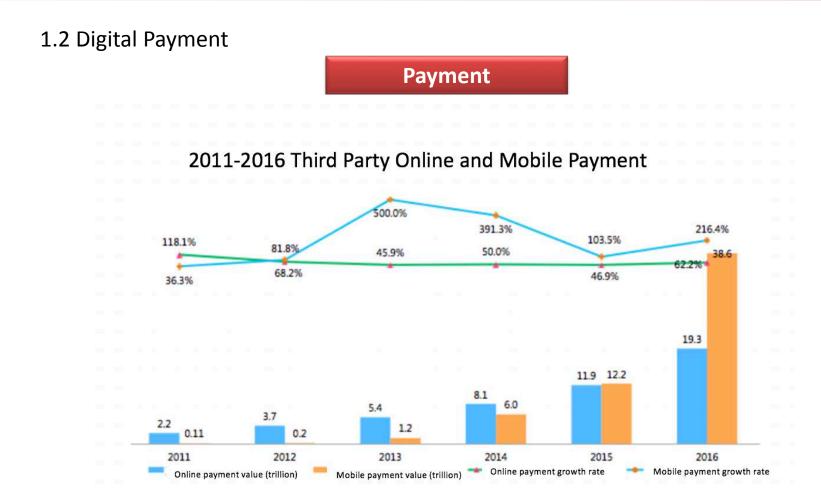

ident, CAFI



Dr. MD Xiugen Head of Research, CAFI WEBCAST TIP: I Type your questions in the chat box. Send to "all participants."

THANK YOU!

**CGAP** April 14, 2017 Washington D.C., US

# Digital Financial Inclusion in China



Professor BEI, Duoguang Dr. MO Xiugen Chinese Academy of Financial Inclusion, RUC







### 1.1 Digital China



### Phone Subscribers in China

Data Ministry of Industry and Information Technology



### 1.1 Digital China



### 100% 800 90% 700 80% 600 70% 500 60% 400 50% 40% 300 30% 200 20% 100 10% 0 0% 2007 2008 2009 2010 2011 2012 2013 2014 2015 2016 Mobile Internet Users (million)

Mobile Internet Users

Mobile Internet User as % of Internet Users

Data: China Statistical Report on Internet Development (2017), China Internet Network Information Center







### 1.2 Digital Payment

### Payment

### **Chinese Style of Payment**

- QR Code
- Not NFC
- Loose regulation
- Low requirement on technology
- Easily replicated
- Highest popularity











Data: Ant Financial and JD Finance





Data: Ant Financial



### 1.3 Digital Micro-Financing

**Digital-Financing** 

### P2P Lending Activities in China



Data: Public sources, such as www.wdzj.com



### 1.4 Digital Wealth Management



### Wealth Management

No. of Products



Assets Under Management (billion RMB)



Data: Public sources, such as rong360.com



### 1.4 Digital Wealth Management

### Wealth Management

| Ant Financial                                                                                                                |    | Product                              |