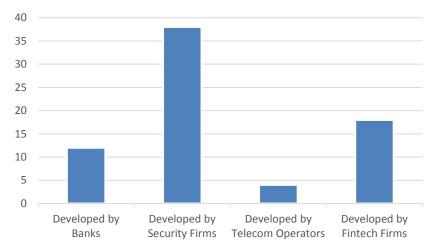

### Wealth Management

No. of Products

Assets Under Management (billion RMB)

Data: Public sources, such as rong360.com