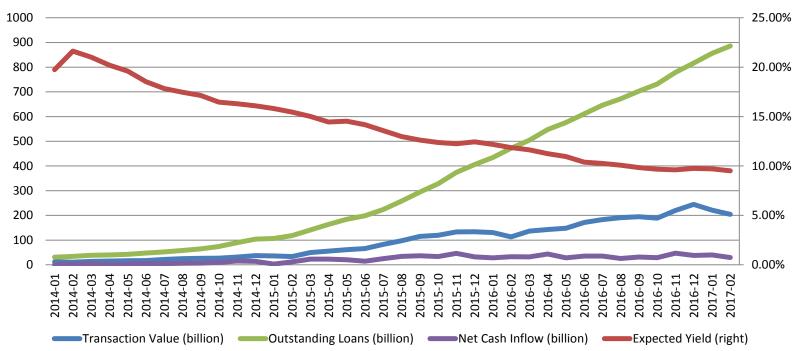

Subscribers in China

Data Ministry of Industry and Information Technology



### 1.1 Digital China



### 100% 800 90% 700 80% 600 70% 500 60% 400 50% 40% 300 30% 200 20% 100 10% 0 0% 2007 2008 2009 2010 2011 2012 2013 2014 2015 2016 Mobile Internet Users (million)

Mobile Internet Users

Mobile Internet User as % of Internet Users

Data: China Statistical Report on Internet Development (2017), China Internet Network Information Center







### 1.2 Digital Payment

### Payment

### **Chinese Style of Payment**

- QR Code
- Not NFC
- Loose regulation
- Low requirement on technology
- Easily replicated
- Highest popularity











Data: Ant Financial and JD Finance





Data: Ant Financial



### 1.3 Digital Micro-Financing

**Digital-Financing** 

### P2P Lending Activities in China



Data: Public sources, such as www.wdzj.com



### 1.4 Digital Wealth Management



### Wealth Management

No. of Products



Assets Under Management (billion RMB)



Data: Public sources, such as rong360.com



### 1.4 Digital Wealth Management

### Wealth Management

| Ant Financial                                                                                                                |    | Product                              | Issuer                     | AUM<br>(billion RMB) | Return of 10,000<br>Investment during<br>Last Day | 7-Day<br>Annualized<br>Return | Minimum<br>Investment |
|------------------------------------------------------------------------------------------------------------------------------|----|--------------------------------------|------------------------