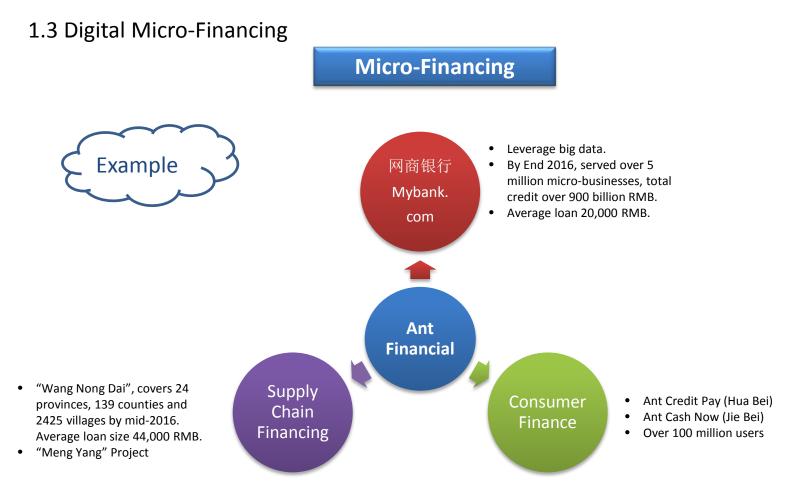

ssor BEI, Duoguang Dr. MO Xiugen Chinese Academy of Financial Inclusion, RUC







### 1.1 Digital China



### Phone Subscribers in China

Data Ministry of Industry and Information Technology



### 1.1 Digital China



### 100% 800 90% 700 80% 600 70% 500 60% 400 50% 40% 300 30% 200 20% 100 10% 0 0% 2007 2008 2009 2010 2011 2012 2013 2014 2015 2016 Mobile Internet Users (million)

Mobile Internet Users

Mobile Internet User as % of Internet Users

Data: China Statistical Report on Internet Development (2017), China Internet Network Information Center







### 1.2 Digital Payment

### Payment

### **Chinese Style of Payment**

- QR Code
- Not NFC
- Loose regulation
- Low requirement on technology
- Easily replicated
- Highest popularity











Data: Ant Financial and JD Finance





Data: Ant Financial



### 1.3 Digital Micro-Financing

**Digital-Financing** 

### P2P Lending Activities in China



Data: Public sources, such as www.wdzj.com



### 1.4 Digital Wealth Management



### Wealth Management

No. of Products



Assets Under Management (billion RMB)



Data: Public sources, such as rong360.com



### 1.4 Digital Wealth Management

### Wealth Management

| Ant Financial                                                                                                                |    | Product                              | Issuer                     | AUM<br>(billion RMB) | Return of 10,000<br>Investment during<br>Last Day | 7-Day<br>Annualized<br>Return | Minimum<br>Investment |
|----------------------------------------------------------------------------