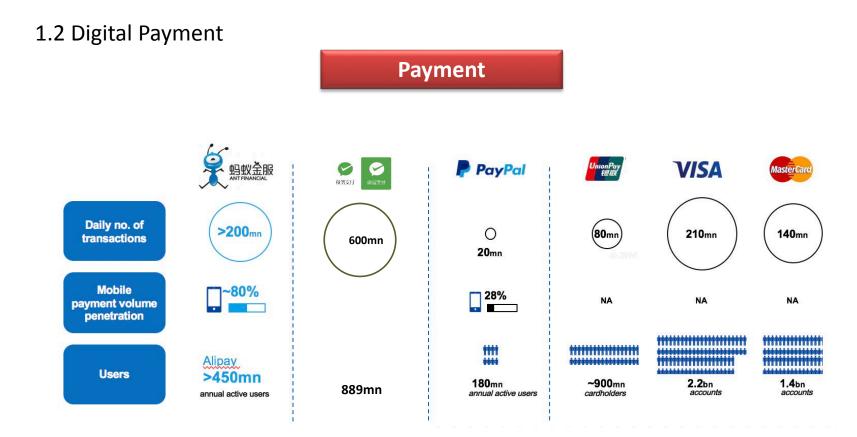

al Financial Inclusion in China



Professor BEI, Duoguang Dr. MO Xiugen Chinese Academy of Financial Inclusion, RUC







### 1.1 Digital China



### Phone Subscribers in China

Data Ministry of Industry and Information Technology



### 1.1 Digital China



### 100% 800 90% 700 80% 600 70% 500 60% 400 50% 40% 300 30% 200 20% 100 10% 0 0% 2007 2008 2009 2010 2011 2012 2013 2014 2015 2016 Mobile Internet Users (million)

Mobile Internet Users

Mobile Internet User as % of Internet Users

Data: China Statistical Report on Internet Development (2017), China Internet Network Information Center







### 1.2 Digital Payment

### Payment

### **Chinese Style of Payment**

- QR Code
- Not NFC
- Loose regulation
- Low requirement on technology
- Easily replicated
- Highest popularity











Data: Ant Financial and JD Finance





Data: Ant Financial



### 1.3 Digital Micro-Financing

**Digital-Financing** 

### P2P Lending Activities in China



Data: Public sources, such as www.wdzj.com



### 1.4 Digital Wealth Management



### Wealth Management

No. of Products



Assets Under Management (billion RMB)



Data: Public sources, such as rong360.com



### 1.4 Digital Wealth Management

### Wealth Management

| Ant Financial                                                                                                                |    | Product                              | Issuer                     | AUM<br>(billion RMB) | Return of 10,000<br>Investment during<br>Last Day | 7-Day<br>Annualized<br>Return | Minimum<br>Investment |
|------------------------------------