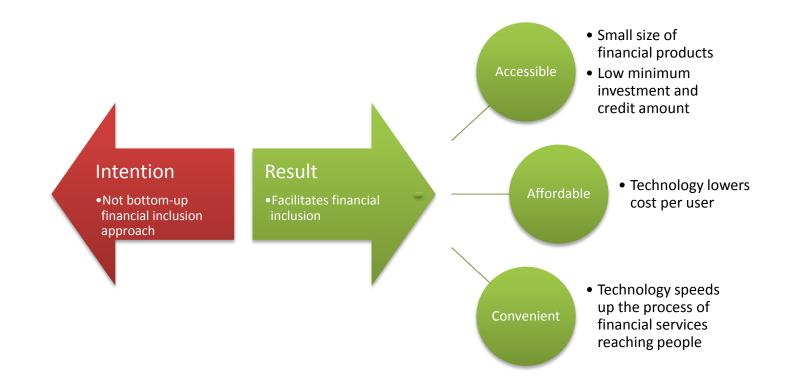

**Innovative Spirit**

 Combine modern technology with traditional Chinese Customs such as "Red Envelopes"

### Large Population and Market Size and Unmet Financial Needs

- Traditional financial services focus on high-end customers
- Huge potential for penetration and development



## 3. Why the Fintech Unicorns (instead of traditional big players)?

### Traditional big players lack innovation and entrepreneurship

- Such as big banks and telecom companies
- Largely state owned, lack motivation to change

### Technology learned from abroad, but duly localized

• Combine finance with e-commerce and social networks

### New technology met with consumer needs

- Good match between technology and people.
- Technology matches with new life-style.



## 4. Implications to Financial Inclusion





## 5. Where are we going?

5.1 Where are we going?





## 5. Where are we going?

5.1 Where are we going?

### **Rural Household Mobiles Per Adult Distribution**



Data: CAFI Household Survey in Guangxi

## 5. Where are we going?

5.2 Bearing what challenges?









**Embedded Scenarios** 

**Type 1: Through E-Commerce** 





**Embedded Scenarios** 







**Embedded Scenarios** 





# **THANK YOU!**