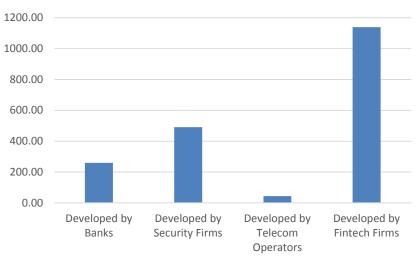

### Wealth Management

No. of Products

Assets Under Management (billion RMB)

Data: Public sources, such as rong360.com