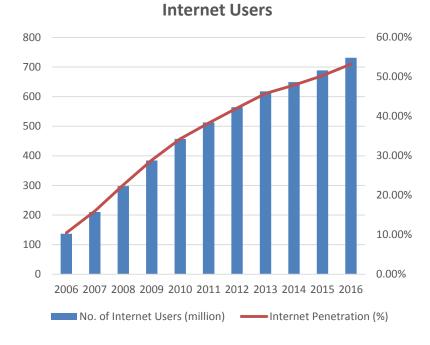

### 100% 800 90% 700 80% 600 70% 500 60% 400 50% 40% 300 30% 200 20% 100 10% 0 0% 2007 2008 2009 2010 2011 2012 2013 2014 2015 2016 Mobile Internet Users (million)

Mobile Internet Users

Mobile Internet User as % of Internet Users

Data: China Statistical Report on Internet Development (2017), China Internet Network Information Center