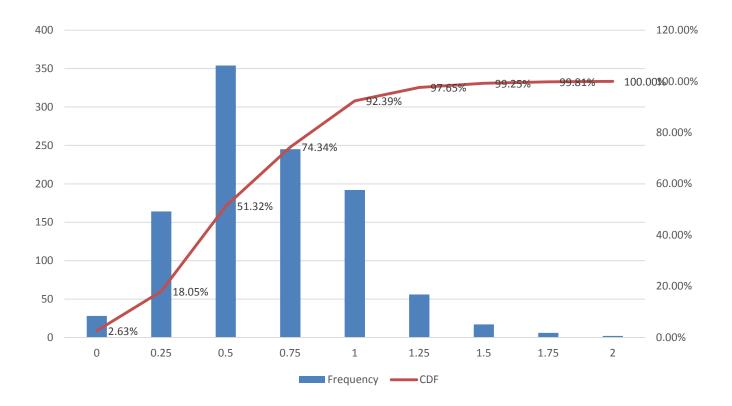

### **Rural Household Mobiles Per Adult Distribution**

Data: CAFI Household Survey in Guangxi