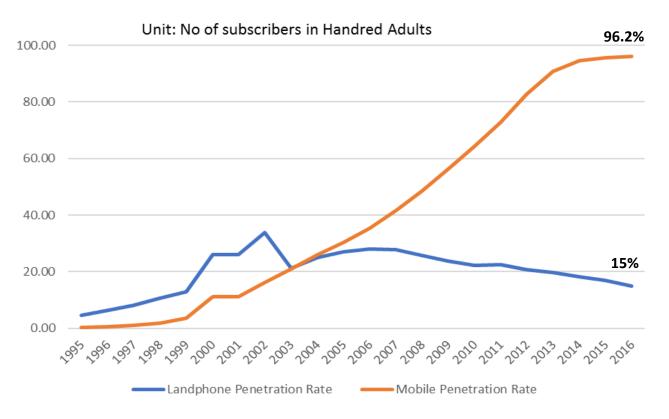

### Phone Subscribers in China

Data Ministry of Industry and Information Technology